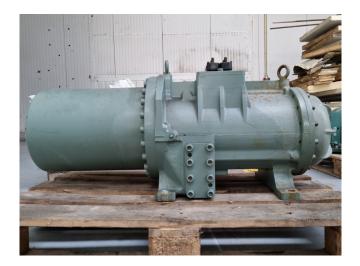

#### Used Hitachi 6002SC-H

Overhauled Hitachi 6002SC-H semihermetic screw compressor on Freon with a sight glass. The compressor has a displacement of 208,7 m³/h at 50 Hz & 251 m³/h at 60 Hz. We only offer the compressor overhauled and we can offer a fast delivery time. Please contact us for more information! \*Why choose for HOSBV? We are not only the largest used refrigeration specialist in Europe, but also, we deliver all equipment including an extensive test, warranty and industrial cleaning. \*If requested we are happy to arrange your logistics.