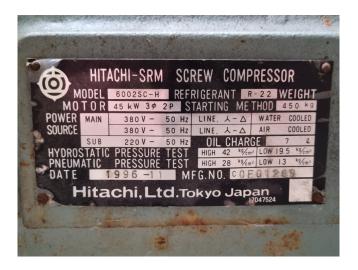

## **Specifications**

| Marca           | Hitachi                 |
|-----------------|-------------------------|
| Tipo            | 6002SC-H                |
| Refrigerante    | Freon                   |
| kW at 0°C/+40°C | 197,7*                  |
| m3 / h          | 50 Hz - 208,7 m³/h / 60 |
|                 | Hz - 251,5 m³/h         |
| Comentarios     | *Capacity based on      |
|                 | (+4,4°C/+40,6°C)        |
| Comentarios     | We only offer the       |
|                 | compressor overhauled   |
|                 | and we can offer a fast |
|                 | delivery time.          |
| Peso kg.        | 450 kg                  |
| Tamaños         | 1300x500x600 mm         |
|                 | (LxWxH)                 |
| Stock           | 1                       |

#### Used Hitachi 6002SC-H

Overhauled Hitachi 6002SC-H semihermetic screw compressor on Freon with a sight glass. The compressor has a displacement of 208,7 m³/h at 50 Hz & 251 m³/h at 60 Hz. We only offer the compressor overhauled and we can offer a fast delivery time. Please contact us for more information! \*Why choose for HOSBV? We are not only the largest used refrigeration specialist in Europe, but also, we deliver all equipment including an extensive test, warranty and industrial cleaning. \*If requested we are happy to arrange your logistics.