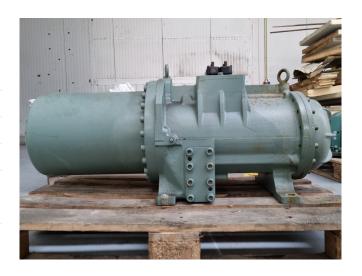

#### Used Hitachi 6002SC-H

Overhauled Hitachi 6002SC-H semihermetic screw compressor on Freon with a sight glass. The compressor has a displacement of 208,7 m³/h at 50 Hz & 251 m³/h at 60 Hz. We only offer the compressor overhauled and we can offer a fast delivery time. Please contact us for more information! \*Why choose for HOSBV? We are not only the largest used refrigeration specialist in Europe, but also, we deliver all equipment including an extensive test, warranty and industrial cleaning. \*If requested we are happy to arrange your logistics.