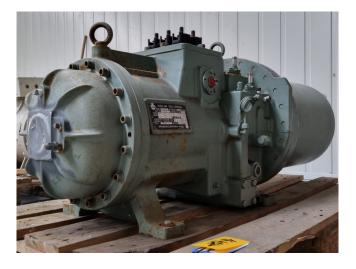

#### Used Hitachi 6002SC-H

Overhauled Hitachi 6002SC-H semihermetic screw compressor on Freon with a sight glass. The compressor has a displacement of 208,7 m³/h at 50 Hz & 251 m³/h at 60 Hz. We only offer the compressor overhauled and we can offer a fast delivery time. Please contact us for more information! \*Why choose for HOSBV? We are not only the largest used refrigeration specialist in Europe, but also, we deliver all equipment including an extensive test, warranty and industrial cleaning. \*If requested we are happy to arrange your logistics.