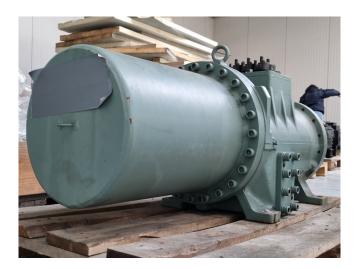

#### Used Hitachi 6002SC-H

Overhauled Hitachi 6002SC-H semihermetic screw compressor on Freon with a sight glass. The compressor has a displacement of 208,7 m³/h at 50 Hz & 251 m³/h at 60 Hz. We only offer the compressor overhauled and we can offer a fast delivery time. Please contact us for more information! \*Why choose for HOSBV? We are not only the largest used refrigeration specialist in Europe, but also, we deliver all equipment including an extensive test, warranty and industrial cleaning. \*If requested we are happy to arrange your logistics.